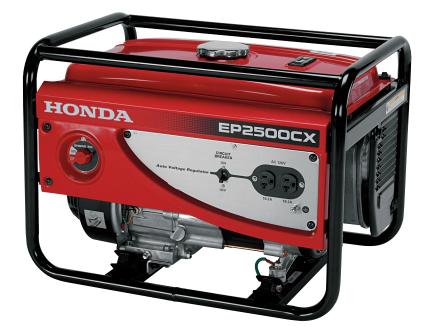

## HONDA EP2500 GENERATOR

## Introducing the new EP2500 from Honda.

Portable power that's economical, rugged, reliable and ready to go where and when you need it. Great for projects at home, on the worksite or powering your fun!

| SPECIFICATIONS         | EP2500                                            |
|------------------------|---------------------------------------------------|
| Engine                 | GX160                                             |
| Displacement           | 163cc                                             |
| AC output              | 120V<br>2500w max. (20.8A)<br>2300w rated (19.2A) |
| Receptacles            | 20A 125V Duplex<br>NEMA plug number: 5-20P        |
| Starting system        | Recoil                                            |
| Fuel tank capacity     | 3.83 gallons                                      |
| Run time               | 10.2 hrs at rated load<br>15.3 hrs at 1/2 load    |
| Dimensions (L x W x H) | 23.5" x 17.1" x 17.2"                             |
| Noise level            | 69 dB                                             |
|                        |                                                   |

## FEATURES

- 2500 watts of portable Honda power
- Honda GX160 commercial OHV engine
- Large fuel tank for extended run time
- Fuel gauge
- Manual fuel shut-off valve
- AVR (Automatic Voltage Regulator) to minimize voltage fluctuation
- Low noise by utilizing a large muffler and exclusive air cleaner design
- Shielded muffler
- Rubber mounts to minimize vibration